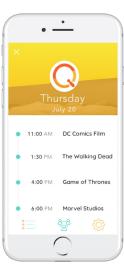

#### MOBILE APP

- Create Account to pair with your SDCC badge for eligibility for Hall H line
- Will use GPS to confirm where attendee's location
- Hall H panel schedule to select which panels you are interested in or the option to choose all day panel watching

#### KIOSK

- Check-in kiosk for Hall H line system
- Use badge to verify your mobile app account
- Get in official line or waistlisted
- Instantly know if you got in or not