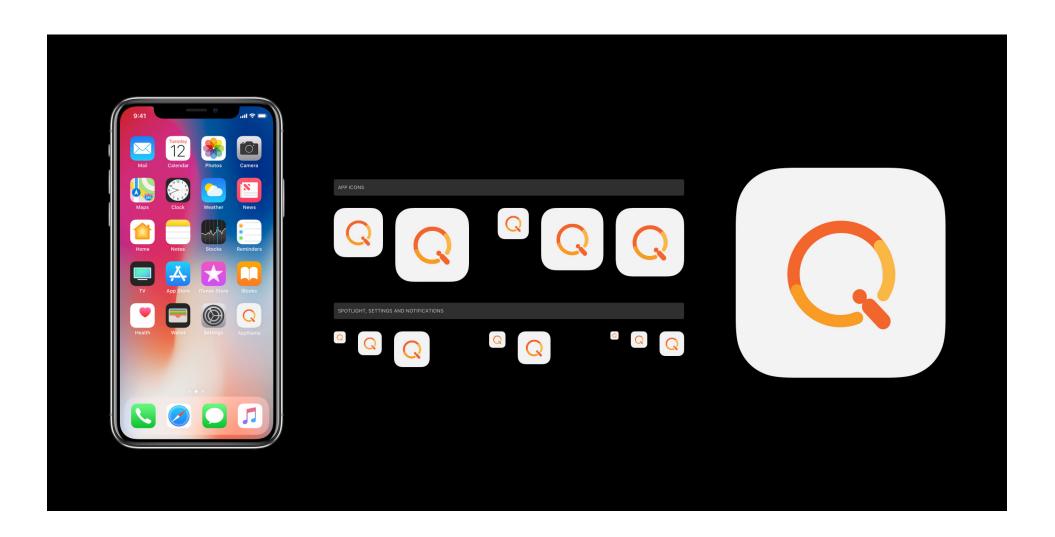

### APP DEVELOPMENT

#### MOBILE APP

- Create Account to pair with your SDCC badge for eligibility for Hall H line
- Will use GPS to confirm where attendee's location
- Hall H panel schedule to select which panels you are interested in or the option to choose all day panel watching

#### KIOSK

- Check-in kiosk for Hall H line system
- Use badge to verify your mobile app account
- Get in official line or waistlisted
- Instantly know if you got in or not

#### SDCC BADGE

- Has RFID embedded with attendee's information
- Used to verify attendee status
- QR Code and Barcode can be scanned for validation of mobile app and kiosks