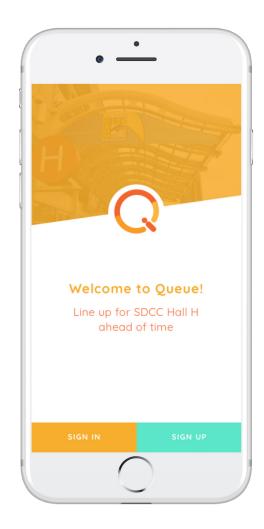

#### MOBILE APP

- Create Account to pair with your SDCC badge for eligibility for Hall H line
- Will use GPS to confirm where attendee's location
- Hall H panel schedule to select which panels you are interested in or the option to choose all day panel watching

### APP DESIGN

GO TO PROTOTYPE: <a href="https://marvelapp.com/5c5f6j6/screen/36381438">https://marvelapp.com/5c5f6j6/screen/36381438</a>

GO TO PROTOTYPE: <a href="https://marvelapp.com/3d1e1gd">https://marvelapp.com/3d1e1gd</a>