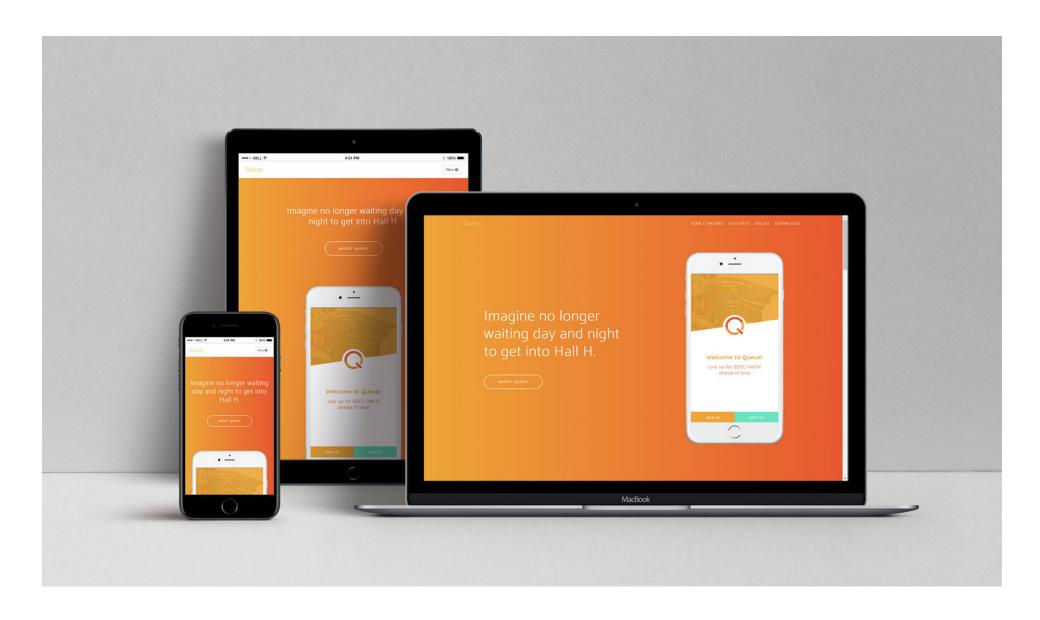

### WEB DESIGN

GO TO LIVE SITE: <a href="http://catherinefe.com/aau/queue/">http://catherinefe.com/aau/queue/</a>