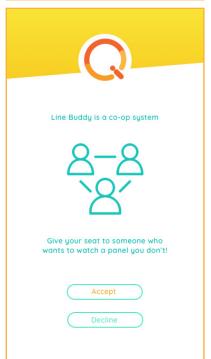

#### Proposed Solution with Queue

- Badge verfication required to enter line
- RFID wristband needed only for Line Buddy
- Seat swap take a break and have your seat held
- Each person must get in line for themselves
- Multiple validation passes required
- No longer an issue
- ADA line is not a handicap link
- Enforcement needed for few hours / reduce staffing costs
- Find out instantly if you will get into the panels

#### **GPS WRISTBAND**

- Has GPS embedded to track
- Used to help find your line buddy
- Helps defend against people not honoring the buddy system