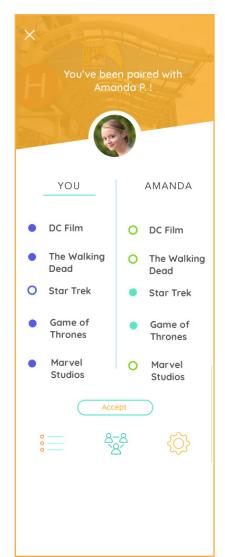

#### **GPS WRISTBAND**

- Has GPS embedded to track
- Used to help find your line buddy
- Helps defend against people not honoring the buddy system