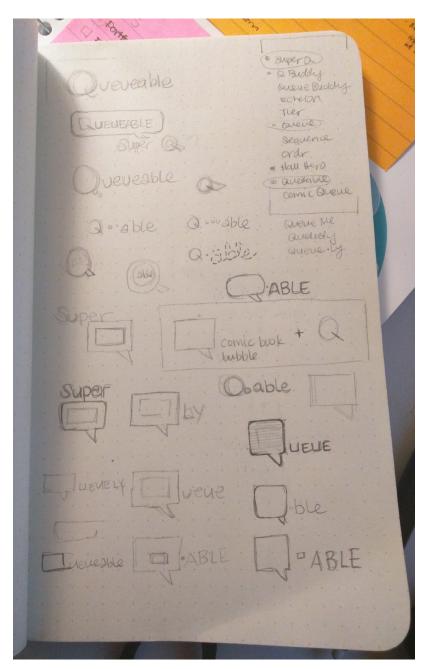

## BRAND IDENTITY

INITIALLY I WANTED TO CHOOSE THE NAME 'QUEUEABLE' BUT IT SEEMED TOO DIFFICULT TO WORK WITH. I INSTEAD CHOSE 'QUEUE' AND DECIDED TO GO WITH A LINE VISUAL.

Phil Spector: 6

People dressed as