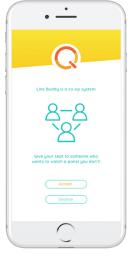

#### **GPS WRISTBAND**

- Has GPS embedded to track
- Used to help find your line buddy
- Helps defend against people not honoring the buddy system