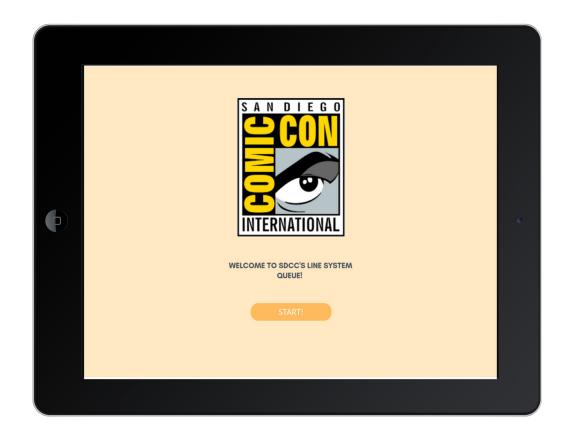

#### KIOSK

- Check-in kiosk for Hall H line system
- Use badge to verify your mobile app account
- Get in official line or waistlisted
- Instantly know if you got in or not

### APP DESIGN

GO TO PROTOTYPE: <a href="https://marvelapp.com/5c5f6j6/screen/36381438">https://marvelapp.com/5c5f6j6/screen/36381438</a>

GO TO PROTOTYPE: <a href="https://marvelapp.com/3d1e1gd">https://marvelapp.com/3d1e1gd</a>