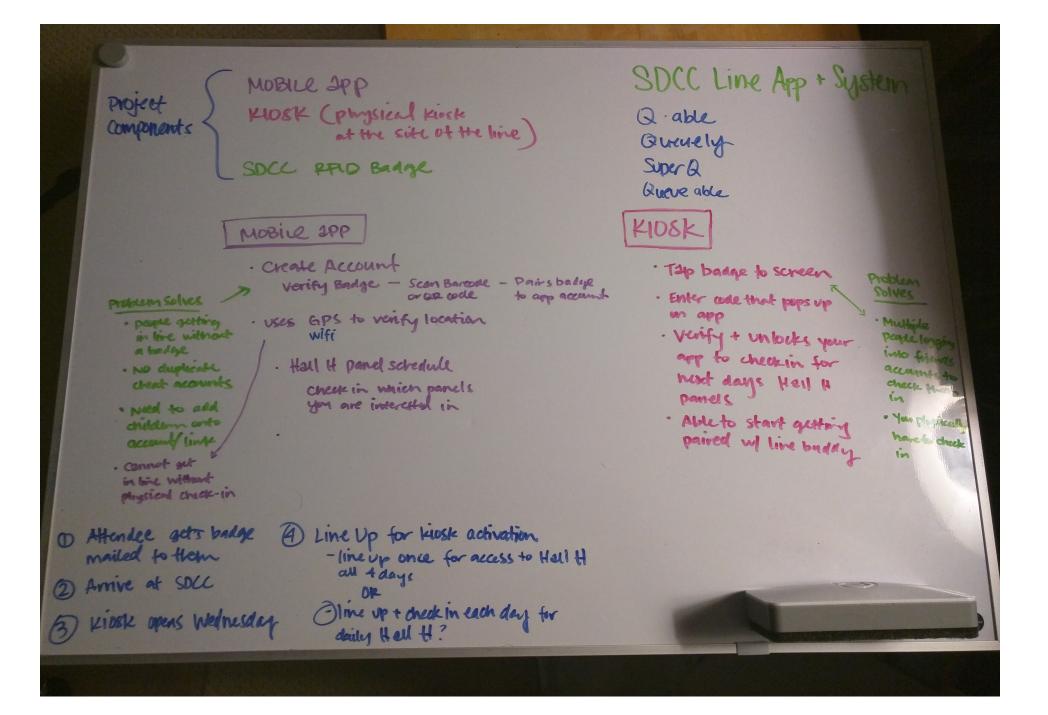

- 1) Attendee's SDCC badge arrives + downloads mobile app
- (2) Create app account and Scan badge for verification
- (3) Mobile app account syncs your SDCC badge and unlocks app capabilities
- (4) Arrive at SDCC and check in at kiosk the day before the panels you want to attend
- (5) Kiosk will tell you if you official have a spot for Hall H tomorrow or if you are waitlisted
- (6) Come back the next morning to get in your spot and check in on mobile app, enjoy Hall H!

#### MOBILE APP

- Create Account to pair with your SDCC badge for eligibility for Hall H line
- Will use GPS to confirm where attendee's location
- Hall H panel schedule to select which panels you are interested in or the option to choose all day panel watching

#### KIOSK

- Check-in kiosk for Hall H line system
- Use badge to verify your mobile app account
- Get in official line or waistlisted
- Instantly know if you got in or not

#### SDCC BADGE

- Has RFID embedded with attendee's information
- Used to verify attendee status
- QR Code and Barcode can be scanned for validation of mobile app and kiosks