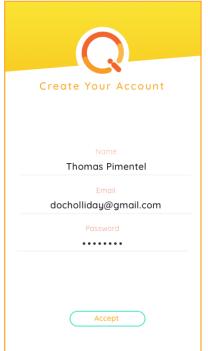

- 1) Attendee's SDCC badge arrives + downloads mobile app
- (2) Create app account and Scan badge for verification
- (3) Mobile app account syncs your SDCC badge and unlocks app capabilities
- (4) Arrive at SDCC and check in at kiosk the day before the panels you want to attend
- (5) Kiosk will tell you if you official have a spot for Hall H tomorrow or if you are waitlisted
- (6) Come back the next morning to get in your spot and check in on mobile app, enjoy Hall H!

#### MOBILE APP

- Create Account to pair with your SDCC badge for eligibility for Hall H line
- Will use GPS to confirm where attendee's location
- Hall H panel schedule to select which panels you are interested in or the option to choose all day panel watching