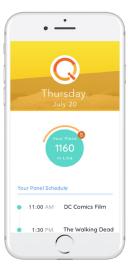

#### MOBILE APP

- Create Account to pair with your SDCC badge for eligibility for Hall H line
- Will use GPS to confirm where attendee's location
- Hall H panel schedule to select which panels you are interested in or the option to choose all day panel watching

- 1) Attendee's SDCC badge arrives + downloads mobile app
- (2) Create app account and Scan badge for verification
- (3) Mobile app account syncs your SDCC badge and unlocks app capabilities
- (4) Arrive at SDCC and check in at kiosk the day before the panels you want to attend
- (5) Kiosk will tell you if you official have a spot for Hall H tomorrow or if you are waitlisted
- (6) Come back the next morning to get in your spot and check in on mobile app, enjoy Hall H!