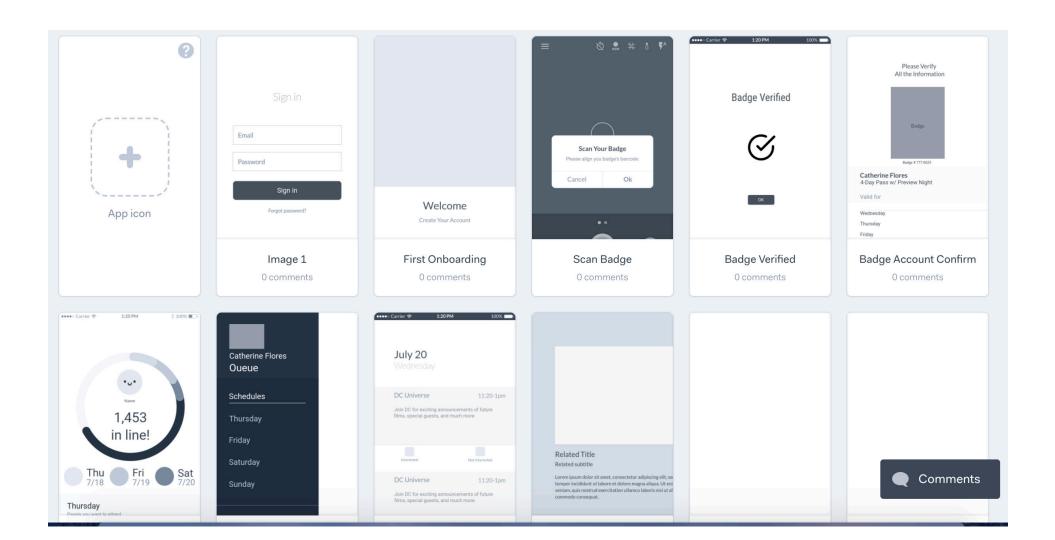

### APP DESIGN

GO TO PROTOTYPE: <a href="https://marvelapp.com/5c5f6j6/screen/36381438">https://marvelapp.com/5c5f6j6/screen/36381438</a>

GO TO PROTOTYPE: <a href="https://marvelapp.com/3d1e1gd">https://marvelapp.com/3d1e1gd</a>