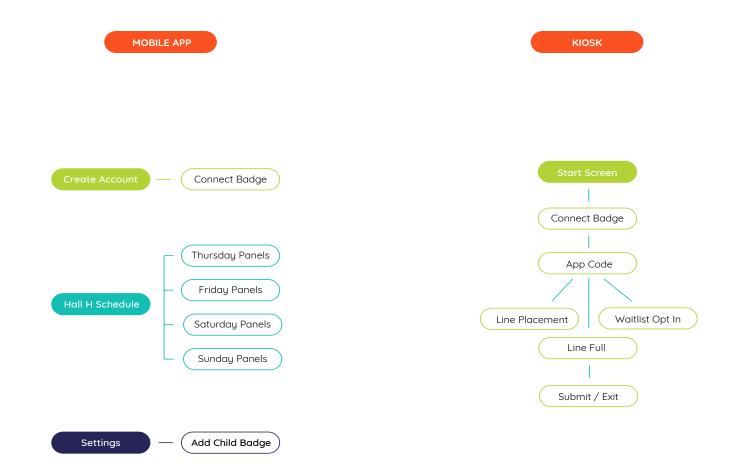

#### MOBILE APP

- Create Account to pair with your SDCC badge for eligibility for Hall H line
- Will use GPS to confirm where attendee's location
- Hall H panel schedule to select which panels you are interested in or the option to choose all day panel watching

#### KIOSK

- Check-in kiosk for Hall H line system
- Use badge to verify your mobile app account
- Get in official line or waistlisted
- Instantly know if you got in or not