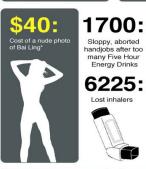

## BRAND IDENTITY

INITIALLY I WANTED TO CHOOSE THE NAME 'QUEUEABLE' BUT IT SEEMED TOO DIFFICULT TO WORK WITH. I INSTEAD CHOSE 'QUEUE' AND DECIDED TO GO WITH A LINE VISUAL.

Phil Spector: 6

People dressed as

Completely unrecognizable actors with booths in the autograph area

Men wearing fanny packs andpretending they were utility belts

200: Costumes that might have been Big Barda, Loki or the Honey Nu Cheerios Bee 2000: "BAZINGA!" T-shirts

300: Women over 40 with white contact lenses Pounds of deodorant used

\* True story

regretsy.com

| Excite    | Power      | Useful   | Confirmed |
|-----------|------------|----------|-----------|
| Blue      | Time       | Resource | Progress  |
| Yellow    | Digital    | Queue    | Calm      |
| Aqua      | Convention | Wait     | Minimal   |
| Orange    | Lines      | Easy     | Alert     |
| Superhero | System     | Simple   | Helpful   |
| Comics    | Order      | Quick    | Hero      |
| Level     | Hall H     |          |           |