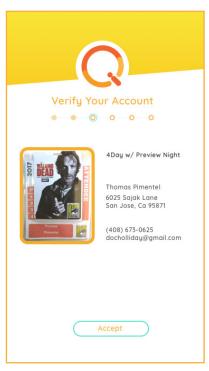

- 1) Attendee's SDCC badge arrives + downloads mobile app
- (2) Create app account and Scan badge for verification
- (3) Mobile app account syncs your SDCC badge and unlocks app capabilities
- (4) Arrive at SDCC and check in at kiosk the day before the panels you want to attend
- (5) Kiosk will tell you if you official have a spot for Hall H tomorrow or if you are waitlisted
- (6) Come back the next morning to get in your spot and check in on mobile app, enjoy Hall H!

#### KIOSK

- Check-in kiosk for Hall H line system
- Use badge to verify your mobile app account
- Get in official line or waistlisted
- Instantly know if you got in or not

#### SDCC BADGE

- Has RFID embedded with attendee's information
- Used to verify attendee status
- QR Code and Barcode can be scanned for validation of mobile app and kiosks