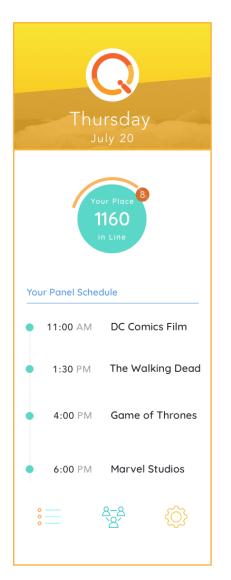

Fail Safes: If you are not in the first 6000 to digitally line up, the kiosk will give you a waitlist number if you are in the next 1000 to check in.

Didn't get a spot? Don't waste your time waiting in line and try again for the next day's panels!

#### KIOSK

- Check-in kiosk for Hall H line system
- Use badge to verify your mobile app account
- Get in official line or waistlisted
- Instantly know if you got in or not