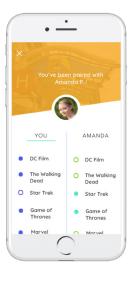

#### **GPS WRISTBAND**

- Has GPS embedded to track
- Used to help find your line buddy
- Helps defend against people not honoring the buddy system