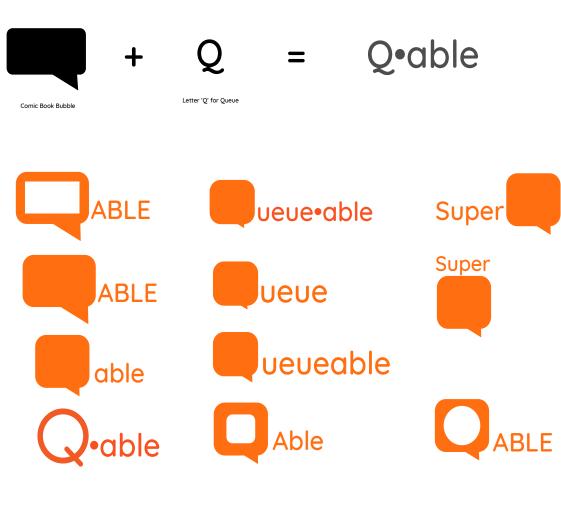

## BRAND IDENTITY

INITIALLY I WANTED TO CHOOSE THE NAME 'QUEUEABLE' BUT IT SEEMED TOO DIFFICULT TO WORK WITH. I INSTEAD CHOSE 'QUEUE' AND DECIDED TO GO WITH A LINE VISUAL.

Phil Spector: 6

People dressed as