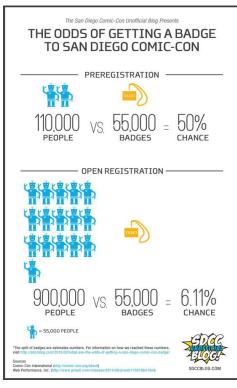

San Diego Comic Con is one of the world's biggest conventions for comic books initially and now all realms of popular culture. Within the past decade, the convention has seen a dramatic increase in attendance, going from a couple thousand attendees to over 150,000. For the novice, Comic Con can be overwhelming with the crowds, hundreds of panels, and many locations for SDCC things to do.