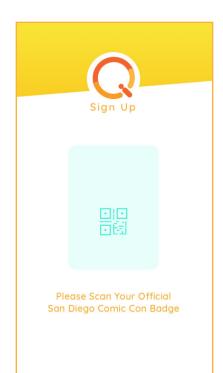

- 1) Attendee's SDCC badge arrives + downloads mobile app
- (2) Create app account and Scan badge for verification
- (3) Mobile app account syncs your SDCC badge and unlocks app capabilities
- (4) Arrive at SDCC and check in at kiosk the day before the panels you want to attend
- (5) Kiosk will tell you if you official have a spot for Hall H tomorrow or if you are waitlisted
- (6) Come back the next morning to get in your spot and check in on mobile app, enjoy Hall H!

#### MOBILE APP

- Create Account to pair with your SDCC badge for eligibility for Hall H line
- Will use GPS to confirm where attendee's location
- Hall H panel schedule to select which panels you are interested in or the option to choose all day panel watching

#### SDCC BADGE

- Has RFID embedded with attendee's information
- Used to verify attendee status
- QR Code and Barcode can be scanned for validation of mobile app and kiosks