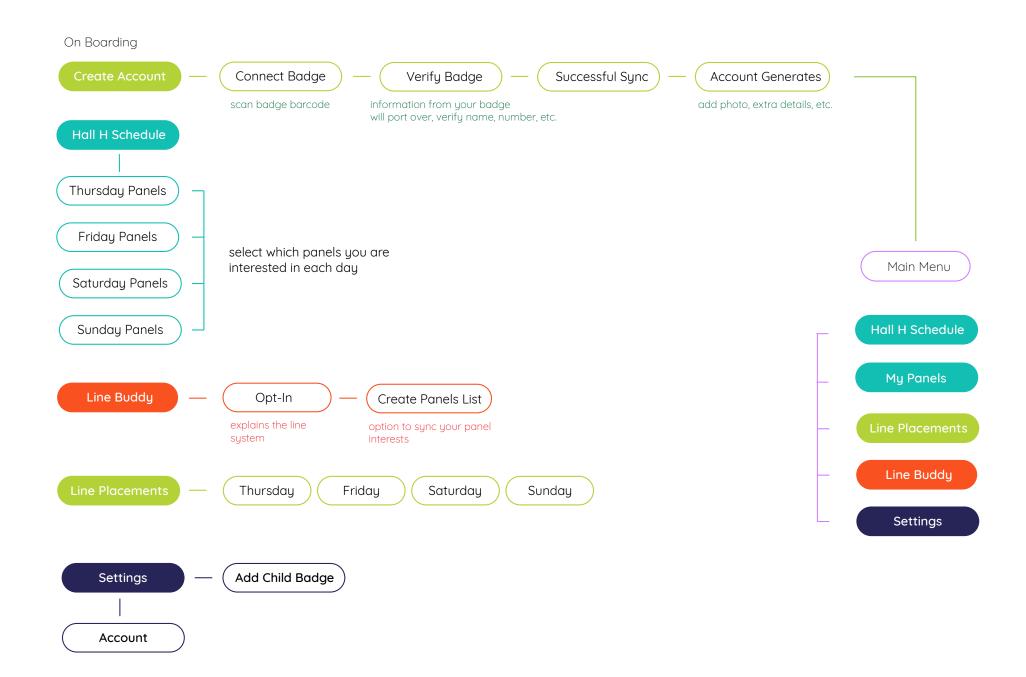

#### MOBILE APP

- Create Account to pair with your SDCC badge for eligibility for Hall H line
- Will use GPS to confirm where attendee's location
- Hall H panel schedule to select which panels you are interested in or the option to choose all day panel watching

#### KIOSK

- Check-in kiosk for Hall H line system
- Use badge to verify your mobile app account
- Get in official line or waistlisted
- Instantly know if you got in or not