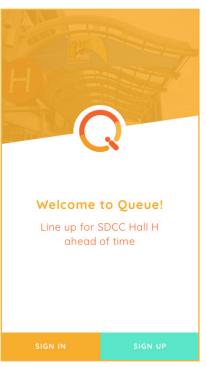

#### Proposed Solution with Queue

- Badge verfication required to enter line
- RFID wristband needed only for Line Buddy
- Seat swap take a break and have your seat held
- Each person must get in line for themselves
- Multiple validation passes required
- No longer an issue
- ADA line is not a handicap link
- Enforcement needed for few hours / reduce staffing costs
- Find out instantly if you will get into the panels

- 1) Attendee's SDCC badge arrives + downloads mobile app
- (2) Create app account and Scan badge for verification
- (3) Mobile app account syncs your SDCC badge and unlocks app capabilities
- (4) Arrive at SDCC and check in at kiosk the day before the panels you want to attend
- (5) Kiosk will tell you if you official have a spot for Hall H tomorrow or if you are waitlisted
- (6) Come back the next morning to get in your spot and check in on mobile app, enjoy Hall H!

#### MOBILE APP

- Create Account to pair with your SDCC badge for eligibility for Hall H line
- Will use GPS to confirm where attendee's location
- Hall H panel schedule to select which panels you are interested in or the option to choose all day panel watching