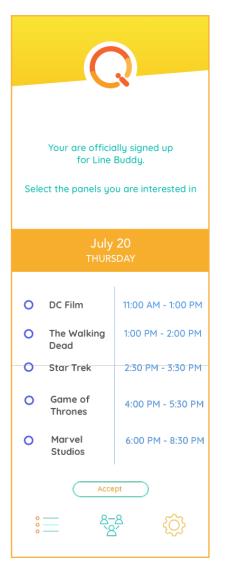

#### MOBILE APP

- Create Account to pair with your SDCC badge for eligibility for Hall H line
- Will use GPS to confirm where attendee's location
- Hall H panel schedule to select which panels you are interested in or the option to choose all day panel watching

#### KIOSK

- Check-in kiosk for Hall H line system
- Use badge to verify your mobile app account
- Get in official line or waistlisted
- Instantly know if you got in or not