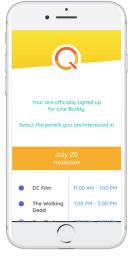

- 1) Attendee's SDCC badge arrives + downloads mobile app
- (2) Create app account and Scan badge for verification
- (3) Mobile app account syncs your SDCC badge and unlocks app capabilities
- (4) Arrive at SDCC and check in at kiosk the day before the panels you want to attend
- (5) Kiosk will tell you if you official have a spot for Hall H tomorrow or if you are waitlisted
- (6) Come back the next morning to get in your spot and check in on mobile app, enjoy Hall H!

#### MOBILE APP

- Create Account to pair with your SDCC badge for eligibility for Hall H line
- Will use GPS to confirm where attendee's location
- Hall H panel schedule to select which panels you are interested in or the option to choose all day panel watching