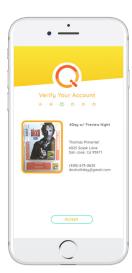

#### SDCC BADGE

- Has RFID embedded with attendee's information
- Used to verify attendee status
- QR Code and Barcode can be scanned for validation of mobile app and kiosks

#### MOBILE APP

- Create Account to pair with your SDCC badge for eligibility for Hall H line
- Will use GPS to confirm where attendee's location
- Hall H panel schedule to select which panels you are interested in or the option to choose all day panel watching